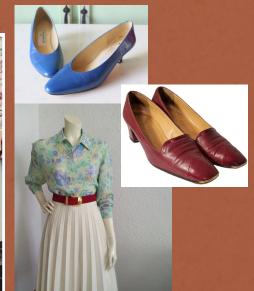

BASE: Cream or white dress (it looks pretty yellow in the rendering, but leaning toward an off white would be best) with small blue florals. SHoes are brown mary janes (heeled).

BASE: black dress with pink florals (could be a floral skirt with a plain black skirt, but a dress is preferred) and brown mary jane heels

All cardigans should be a thinner material and fitted (not chunky or wool vibes)

2

2.1

BASE:White dress with green florals, green cardigan, and brown mary jane heels.