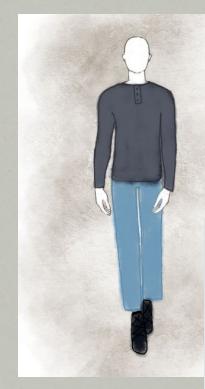

## 5 Caleb Thorpe

GENERAL NOTES: darker colors, flannels and henleys. Should feel rough and be reminiscent of his days working in the quarry.

1.2

BASE: black henley, jeans, black boots

#### LOOK 1 CONT'D

BASE: black henley, jeans, black boots

1.4

1.5

BASE: gray henley, jeans, black boots

2.1

2.2