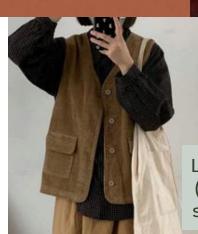

## Research Images (Shoes and Layers) Mens corduit he somewhat

Very practical and simple loafers.

Mens corduroy work shirt (should be somewhat oversized and feel like it belonged to her husband.

Loose, open vests (corduroy or sweater)