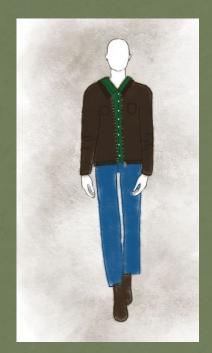

#### LOOK 1 CONT'D

1.2

BASE: jenas, brown button up, brown boots

BASE: short-sleeve brown button up, brown belt, jeans, brown boots

3.1 3.2

4.1

4.2

BASE: Green cotton button-up, jeans, brown boots