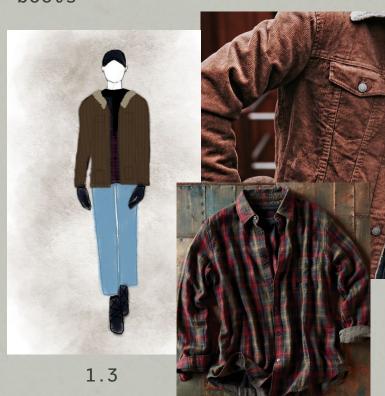

1.3 Navy Flannel w/ black waitress apron

#### LOOK 1 CONT'D BASE: Light wash jeans, gray

t-shirt, black combat boots

1.4

BASE: gray t-shirt, medium wash jeans, brown combat boots

BASE: tan tank top, overalls, brown combat boots

Overalls should give stylish FRIENDS vibes, not farm vibes