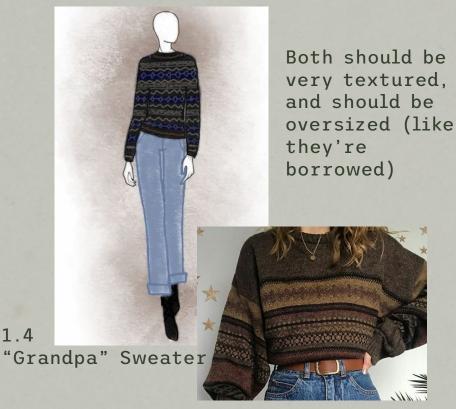

#### LOOK 5 CONT'D

BASE: tan t-shirt, medium wash jeans, brown combat boots

Can be either a sweater or a turtleneck (the sweater should have a high neck though), but with lots of texture