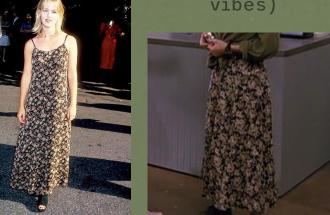

#### **LOOK 4.1**

BASE: tan ribbed t-shirt, tan and pink floral dress, brown mary jane heels

BASE: Long denim skirt, brown belt, brown mary jane heels

5.3

Same cardigan as Look 4

#### **LOOK 4.2**

4.2 Cardigan from Look 1

BASE: Tan and pink floral dress, no t-shirt, brown mary-jane heels