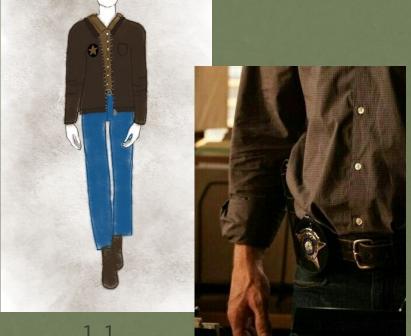

## 4 JOE SUTTER

GENERAL NOTES: Doesn't have an official uniform, but should always have his sheriff badge on when he's wearing his leather jacket. Whenever he's in one of his brown button up, the badge should be on his belt. The denim jacket is his "off-duty" jacket.

BASE: jenas, brown button up, brown boots

BASE: denim button up, jeans, brown belt, brown boots

2.2