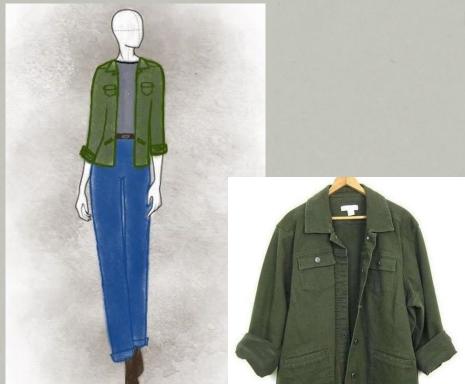

#### LOOK 1 CONT'D BASE: Light wash jeans, gray

t-shirt, black combat boots

1.4

BASE: gray t-shirt, medium wash jeans, brown combat boots

BASE: tan tank top, overalls, brown combat boots

Overalls should give stylish FRIENDS vibes, not farm vibes