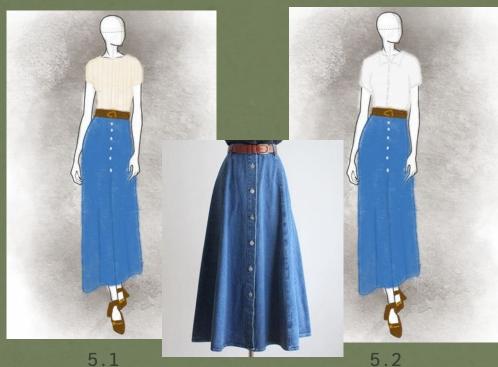

3.1

BASE: green t-shirt from Look 3, jean shorts, brown combat boots

4.2

BASE: tan t-shirt, medium wash jeans, brown combat boots

5.1

5.2

#### LOOK 5 CONT'D

BASE: tan t-shirt, medium wash jeans, brown combat boots

Can be either a sweater or a turtleneck (the sweater should have a high neck though), but with lots of texture