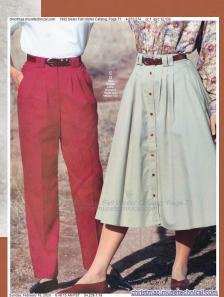

#### Research Images (Pants)

Navy polyester pants (ideally elastic waistband). The ideal is that they work with everything, but if we need a second pair something corduroy like these brown ones could work, or another dark polyester pant. The important thing is that they feel practical and comfortable rather than dressy.