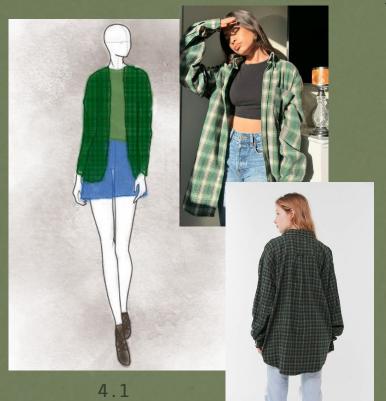

#### **LOOK 4.1**

BASE: tan ribbed t-shirt, tan and pink floral dress, brown mary jane heels

BASE: Long denim skirt, brown belt, brown mary jane heels

5.3

Same cardigan as Look 4