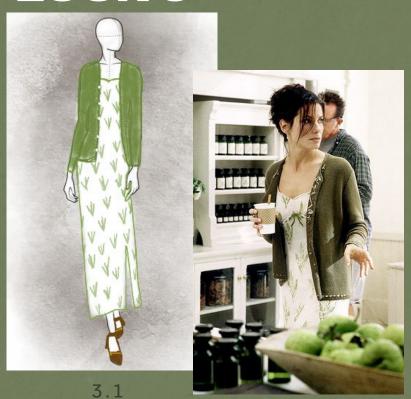

All cardigans should be a thinner material and fitted (not chunky or wool vibes)

2

2.1

BASE:White dress with green florals, green cardigan, and brown mary jane heels.