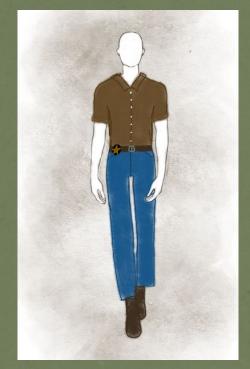

BASE: jenas, brown button up, brown boots

BASE: denim button up, jeans, brown belt, brown boots

2.2