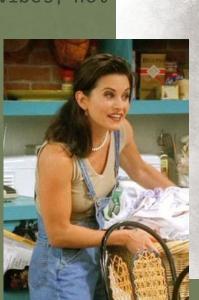

#### LOOK 1 CONT'D BASE: Light wash jeans, gray

t-shirt, black combat boots

1.4

BASE: gray t-shirt, medium wash jeans, brown combat boots

BASE: tan tank top, overalls, brown combat boots

Overalls should give stylish FRIENDS vibes, not farm vibes