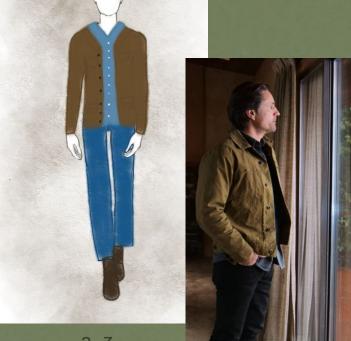

### 7 Eli

GENERAL NOTES: the green coat should remind us of an army jacket but isn't actually one. Everything is distressed and worn. He should have winter accessories (gloves, hat, scarf) that are all very mismatched.

BASE: Ripped, dark wash jeans, tan flannel, denim shirt, green coat, and brown boots.