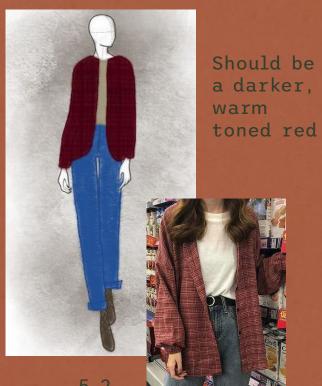

3.1

BASE: green t-shirt from Look 3, jean shorts, brown combat boots

4.2

BASE: tan t-shirt, medium wash jeans, brown combat boots

5.1

5.2

#### **LOOK 4.1**

BASE: tan ribbed t-shirt, tan and pink floral dress, brown mary jane heels

BASE: Long denim skirt, brown belt, brown mary jane heels

5.3

Same cardigan as Look 4