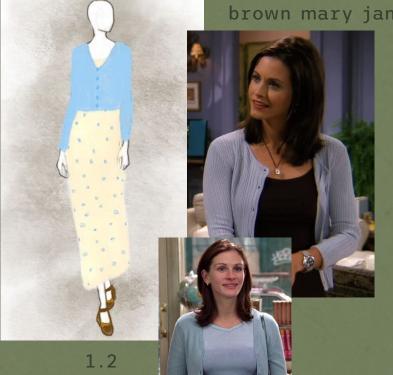

BASE: Cream or white dress (it looks pretty yellow in the rendering, but leaning toward an off white would be best) with small blue florals. SHoes are brown mary janes (heeled).

BASE: black dress with pink florals (could be a floral skirt with a plain black skirt, but a dress is preferred) and brown mary jane heels