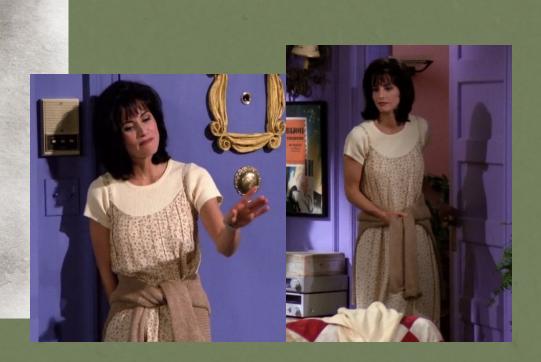

BASE: Cream or white dress (it looks pretty yellow in the rendering, but leaning toward an off white would be best) with small blue florals. SHoes are brown mary janes (heeled).

BASE: black dress with pink florals (could be a floral skirt with a plain black skirt, but a dress is preferred) and brown mary jane heels

#### **LOOK 2.3**

BASE: black dress with pink florals (could be a floral skirt with a plain black skirt, but a dress is preferred) and brown mary jane heels