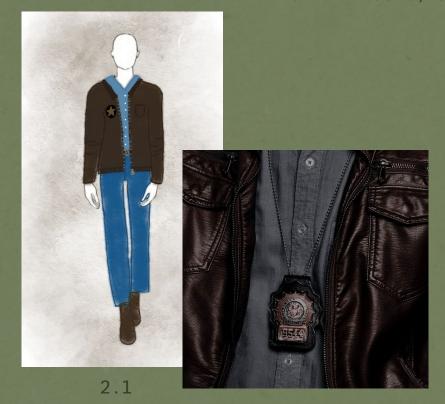

## 4 JOE SUTTER

GENERAL NOTES: Doesn't have an official uniform, but should always have his sheriff badge on when he's wearing his leather jacket. Whenever he's in one of his brown button up, the badge should be on his belt. The denim jacket is his "off-duty" jacket.

#### LOOK 2 CONT'D

BASE: denim button up, jeans, brown belt, brown boots

2.3