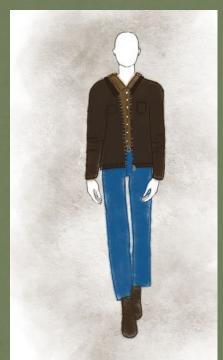

e somewhat

Very practical and simple loafers.









Mens corduroy work shirt (should be somewhat oversized and feel like it belonged to her husband.

Loose, open vests (corduroy or sweater)

## 4 JOE SUTTER

GENERAL NOTES: Doesn't have an official uniform, but should always have his sheriff badge on when he's wearing his leather jacket. Whenever he's in one of his brown button up, the badge should be on his belt. The denim jacket is his "off-duty" jacket.

BASE: jenas, brown button up, brown boots





BASE: denim button up, jeans, brown belt, brown boots





2.2

#### LOOK 2 CONT'D

BASE: denim button up, jeans, brown belt, brown boots





2.3

#### LOOK 1 CONT'D



1.2

BASE: jenas, brown button up, brown boots

BASE: short-sleeve brown button up, brown belt, jeans, brown boots







3.1 3.2



4.1



4.2

BASE: Green cotton button-up, jeans, brown boots



## 5 Caleb Thorpe

GENERAL NOTES: darker colors, flannels and henleys. Should feel rough and be reminiscent of his days working in the quarry.







1.2

BASE: black henley, jeans, black boots



#### LOOK 1 CONT'D

BASE: black henley, jeans, black boots



1.4





1.5





BASE: gray henley, jeans, black boots







2.1

2.2

## 6 Effy Krayneck

GENERAL NOTES: FLorals should be large and colorful. Pants should be tapered polyester pants. The renderings don't show this, but if possible, her shoes should be different colors, matching her outfits.



1.1

BASE: Green sweater set, cream polyester pants, brown belt, heels.





BASE: cream polyester pants, floral blouse, brown belt, heels.



2.1



BASE: Maroon