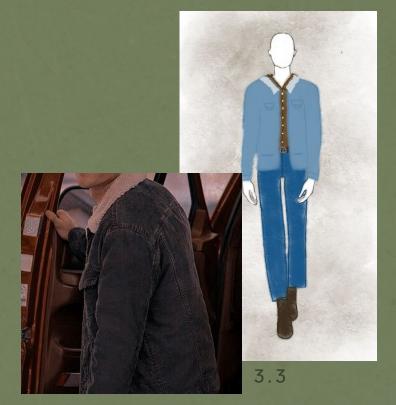

#### LOOK 1 CONT'D

1.2

BASE: jenas, brown button up, brown boots

BASE: short-sleeve brown button up, brown belt, jeans, brown boots

3.1 3.2

4.1

4.2

BASE: Green cotton button-up, jeans, brown boots