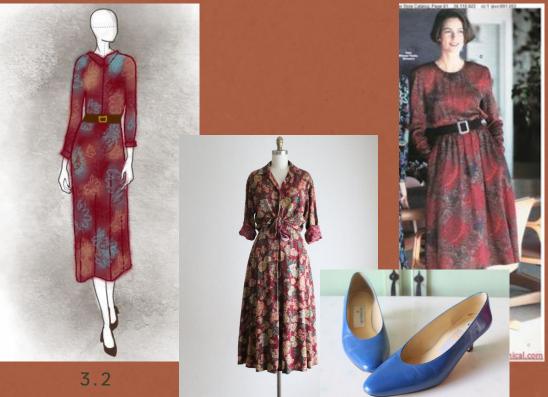

1.1

BASE: Green sweater set, cream polyester pants, brown belt, heels.

BASE: cream polyester pants, floral blouse, brown belt, heels.

2.1

BASE: Maroon floral dress, brown belt, blue heels

BASE: Dark floral dress, brown belt, heels