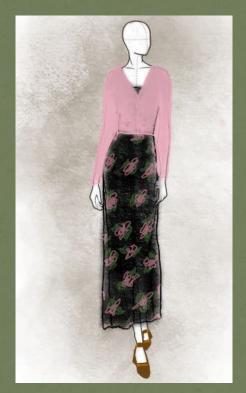

#### **LOOK 4.1**

BASE: tan ribbed t-shirt, tan and pink floral dress, brown mary jane heels

BASE: Long denim skirt, brown belt, brown mary jane heels

5.3

Same cardigan as Look 4

#### **LOOK 4.2**

4.2 Cardigan from Look 1

BASE: Tan and pink floral dress, no t-shirt, brown mary-jane heels