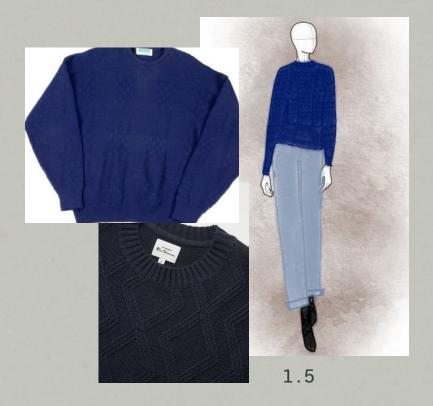

#### LOOK 5 CONT'D

BASE: tan t-shirt, medium wash jeans, brown combat boots

Can be either a sweater or a turtleneck (the sweater should have a high neck though), but with lots of texture