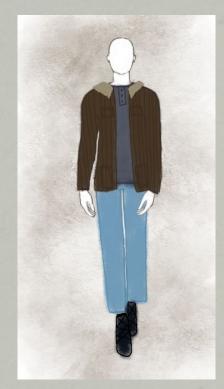

#### LOOK 5 CONT'D

BASE: tan t-shirt, medium wash jeans, brown combat boots

Can be either a sweater or a turtleneck (the sweater should have a high neck though), but with lots of texture