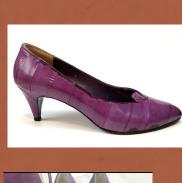

## 6 Effy Krayneck

GENERAL NOTES: FLorals should be large and colorful. Pants should be tapered polyester pants. The renderings don't show this, but if possible, her shoes should be different colors, matching her outfits.

1.1

BASE: Green sweater set, cream polyester pants, brown belt, heels.

BASE: cream polyester pants, floral blouse, brown belt, heels.

2.1

BASE: Maroon floral dress, brown belt, blue heels

BASE: Dark floral dress, brown belt, heels