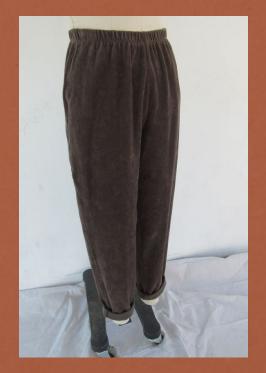

#### Research Images (Pants)

Navy polyester pants (ideally elastic waistband). The ideal is that they work with everything, but if we need a second pair something corduroy like these brown ones could work, or another dark polyester pant. The important thing is that they feel practical and comfortable rather than dressy.