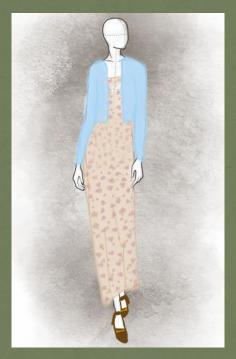

## 3 Hannah Ferguson

Hannah should feel practical and casual, she doesn't put a ton of effort in, just a shirt and comfortable pants and sometimes layers. She feels more rooted in the past than the other characters, which is seen in the very 80s blouses. Research Images (Tops)

Loose blouses, very 80's, eclectic patterns. Should feel more casual than dressy (especially in comparison to Effy's blouses). Should fall into the color palettes/tones of these images.