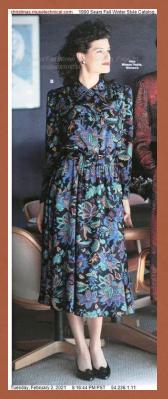

5.1 5.

BASE: Floral button up blouse, colored polyester pants (I love the green, but it really just has to be a color that matches the florals), brown belt, colored heels