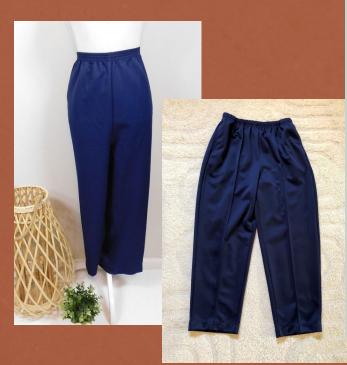

#### Research Images (Pants)

Navy polyester pants (ideally elastic waistband). The ideal is that they work with everything, but if we need a second pair something corduroy like these brown ones could work, or another dark polyester pant. The important thing is that they feel practical and comfortable rather than dressy.