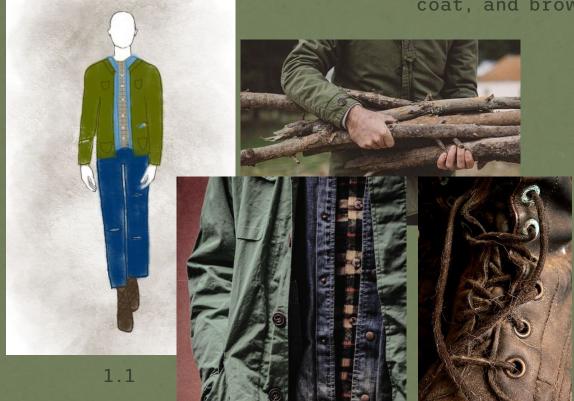

### 7 Eli

GENERAL NOTES: the green coat should remind us of an army jacket but isn't actually one. Everything is distressed and worn. He should have winter accessories (gloves, hat, scarf) that are all very mismatched.

BASE: Ripped, dark wash jeans, tan flannel, denim shirt, green coat, and brown boots.