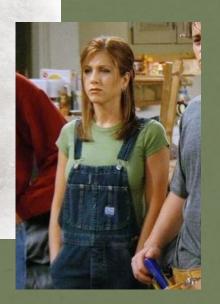

#### LOOK 1 CONT'D BASE: Light wash jeans, gray

t-shirt, black combat boots

1.4

BASE: gray t-shirt, medium wash jeans, brown combat boots

BASE: tan tank top, overalls, brown combat boots

Overalls should give stylish FRIENDS vibes, not farm vibes