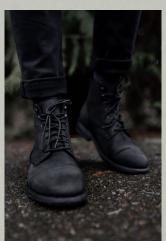

## 1 PERCY 1 TALBOTT

GENERAL NOTES: clothes should feel worn and lived in, sweaters should be slightly oversized, almost like they're hand me downs from Hannah. Nothing should be too fitted.

BASE: Light wash jeans, gray t-shirt, black combat boots

#### LOOK 1 CONT'D BASE: Light wash jeans, gray

t-shirt, black combat boots

1.4

BASE: gray t-shirt, medium wash jeans, brown combat boots

BASE: tan tank top, overalls, brown combat boots

Overalls should give stylish FRIENDS vibes, not farm vibes