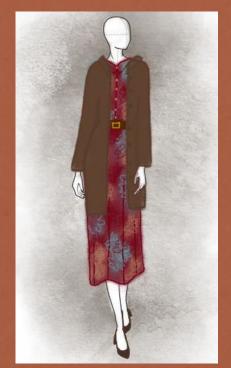

1.1

BASE: Green sweater set, cream polyester pants, brown belt, heels.

BASE: cream polyester pants, floral blouse, brown belt, heels.

2.1

BASE: Maroon floral dress, brown belt, blue heels

BASE: Dark floral dress, brown belt, heels