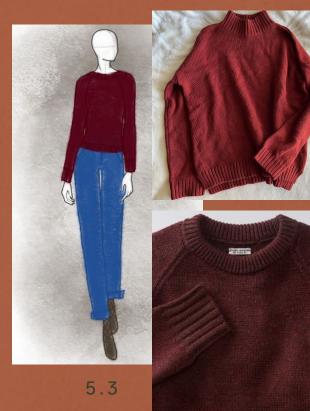

#### **LOOK 4.1**

BASE: tan ribbed t-shirt, tan and pink floral dress, brown mary jane heels

BASE: Long denim skirt, brown belt, brown mary jane heels

5.3

Same cardigan as Look 4