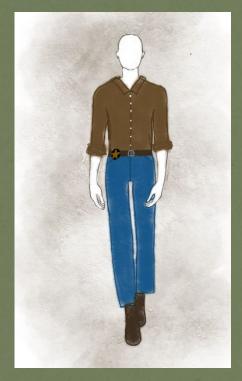

### 7 Eli

GENERAL NOTES: the green coat should remind us of an army jacket but isn't actually one. Everything is distressed and worn. He should have winter accessories (gloves, hat, scarf) that are all very mismatched.

BASE: Ripped, dark wash jeans, tan flannel, denim shirt, green coat, and brown boots.