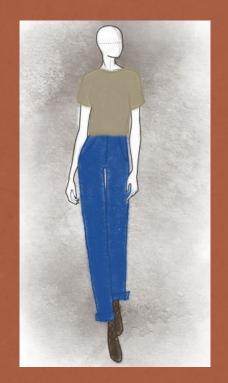

#### LOOK 5 CONT'D

BASE: tan t-shirt, medium wash jeans, brown combat boots

Can be either a sweater or a turtleneck (the sweater should have a high neck though), but with lots of texture