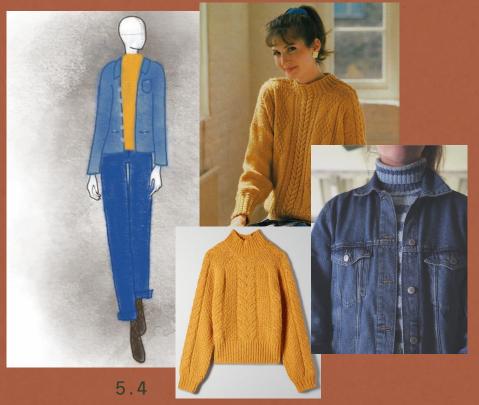

#### LOOK 5 CONT'D

BASE: tan t-shirt, medium wash jeans, brown combat boots

Can be either a sweater or a turtleneck (the sweater should have a high neck though), but with lots of texture