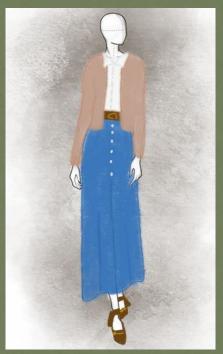

#### LOOK 5 CONT'D

BASE: tan t-shirt, medium wash jeans, brown combat boots

Can be either a sweater or a turtleneck (the sweater should have a high neck though), but with lots of texture