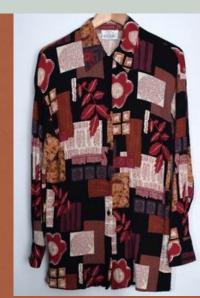

## 3 Hannah Ferguson

Hannah should feel practical and casual, she doesn't put a ton of effort in, just a shirt and comfortable pants and sometimes layers. She feels more rooted in the past than the other characters, which is seen in the very 80s blouses. Research Images (Tops)

Loose blouses, very 80's, eclectic patterns. Should feel more casual than dressy (especially in comparison to Effy's blouses). Should fall into the color palettes/tones of these images.