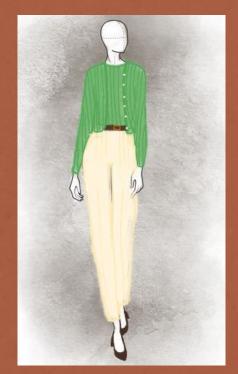

1.1

BASE: Green sweater set, cream polyester pants, brown belt, heels.

BASE: cream polyester pants, floral blouse, brown belt, heels.

2.1

BASE: Maroon floral dress, brown belt, blue heels

BASE: Dark floral dress, brown belt, heels