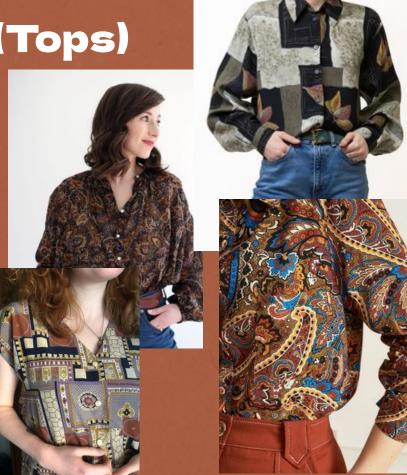

## 3 Hannah Ferguson

Hannah should feel practical and casual, she doesn't put a ton of effort in, just a shirt and comfortable pants and sometimes layers. She feels more rooted in the past than the other characters, which is seen in the very 80s blouses. Research Images (Tops)

Loose blouses, very 80's, eclectic patterns. Should feel more casual than dressy (especially in comparison to Effy's blouses). Should fall into the color palettes/tones of these images.