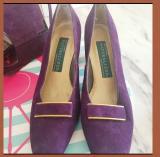

## 6 Effy Krayneck

GENERAL NOTES: FLorals should be large and colorful. Pants should be tapered polyester pants. The renderings don't show this, but if possible, her shoes should be different colors, matching her outfits.

1.1

BASE: Green sweater set, cream polyester pants, brown belt, heels.

BASE: cream polyester pants, floral blouse, brown belt, heels.

2.1

BASE: Maroon floral dress, brown belt, blue heels

BASE: Dark floral dress, brown belt, heels