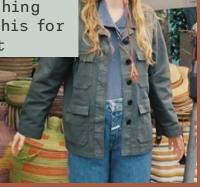

### 7 Eli

GENERAL NOTES: the green coat should remind us of an army jacket but isn't actually one. Everything is distressed and worn. He should have winter accessories (gloves, hat, scarf) that are all very mismatched.

BASE: Ripped, dark wash jeans, tan flannel, denim shirt, green coat, and brown boots.