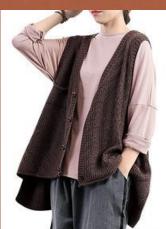

## Research Images (Shoes and Layers) Mens corduit he somewhat

Very practical and simple loafers.

Mens corduroy work shirt (should be somewhat oversized and feel like it belonged to her husband.

Loose, open vests (corduroy or sweater)