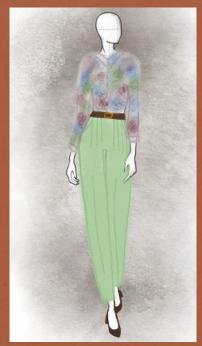

## 2 Shelby Thorpe

GENERAL NOTES: all floral patterns should be on the smaller side to contrast Effy's larger patterns. It's important to accentuate the waist, whether it be with sweater length or belts, so that she doesn't feel frumpy (especially since Grace B. is short). Dresses should fit her well even if they're a loose a-line.

All cardigans should be a thinner material and fitted (not chunky or wool vibes)

2

2.1

BASE:White dress with green florals, green cardigan, and brown mary jane heels.