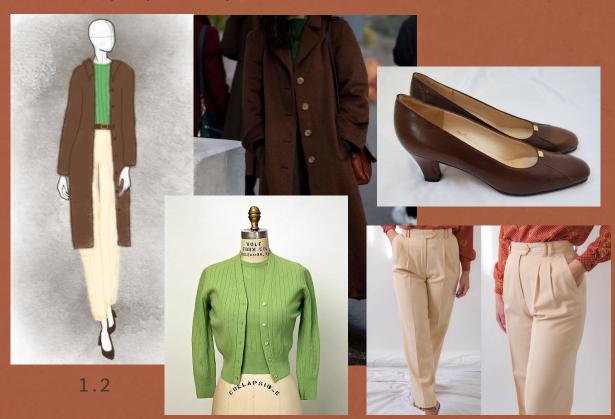

## 6 Effy Krayneck

GENERAL NOTES: FLorals should be large and colorful. Pants should be tapered polyester pants. The renderings don't show this, but if possible, her shoes should be different colors, matching her outfits.

1.1

BASE: Green sweater set, cream polyester pants, brown belt, heels.

BASE: cream polyester pants, floral blouse, brown belt, heels.

2.1

BASE: Maroon floral dress, brown belt, blue heels

BASE: Dark floral dress, brown belt, heels