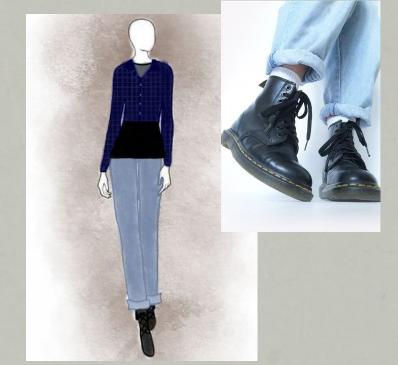

#### LOOK 1 CONT'D BASE: Light wash jeans, gray

t-shirt, black combat boots

1.4

BASE: gray t-shirt, medium wash jeans, brown combat boots

BASE: tan tank top, overalls, brown combat boots

Overalls should give stylish FRIENDS vibes, not farm vibes