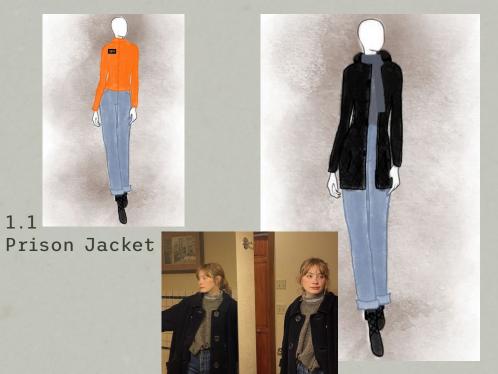

## 1 PERCY 1 TALBOTT

GENERAL NOTES: clothes should feel worn and lived in, sweaters should be slightly oversized, almost like they're hand me downs from Hannah. Nothing should be too fitted.

BASE: Light wash jeans, gray t-shirt, black combat boots

1.3 Navy Flannel w/ black waitress apron