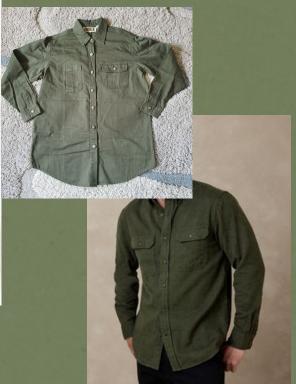

## Research Images (Shoes and Layers) Mens corduit he somewhat

Very practical and simple loafers.

Mens corduroy work shirt (should be somewhat oversized and feel like it belonged to her husband.

Loose, open vests (corduroy or sweater)