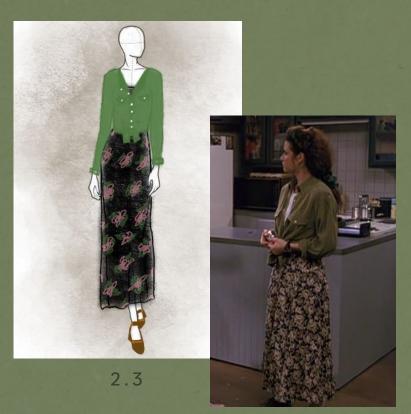

#### **LOOK 2.3**

BASE: black dress with pink florals (could be a floral skirt with a plain black skirt, but a dress is preferred) and brown mary jane heels