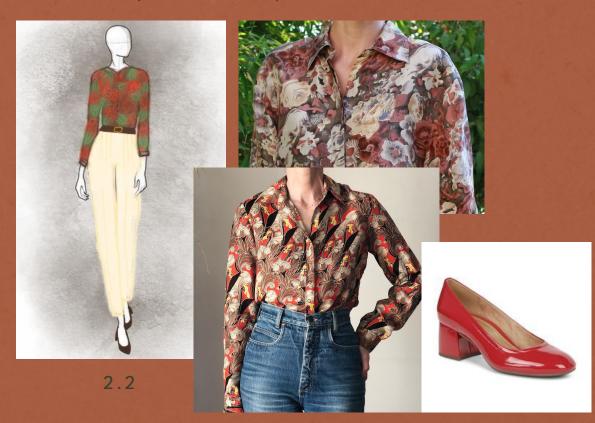

## 6 Effy Krayneck

GENERAL NOTES: FLorals should be large and colorful. Pants should be tapered polyester pants. The renderings don't show this, but if possible, her shoes should be different colors, matching her outfits.

5.1 5.

BASE: Floral button up blouse, colored polyester pants (I love the green, but it really just has to be a color that matches the florals), brown belt, colored heels