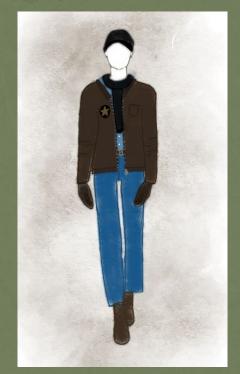

### 7 Eli

GENERAL NOTES: the green coat should remind us of an army jacket but isn't actually one. Everything is distressed and worn. He should have winter accessories (gloves, hat, scarf) that are all very mismatched.

BASE: Ripped, dark wash jeans, tan flannel, denim shirt, green coat, and brown boots.