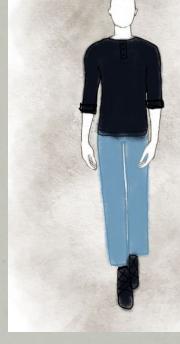

## 5 Caleb Thorpe

GENERAL NOTES: darker colors, flannels and henleys. Should feel rough and be reminiscent of his days working in the quarry.

1.2

BASE: black henley, jeans, black boots

#### LOOK 1 CONT'D

BASE: black henley, jeans, black boots

1.4

1.5

BASE: gray henley, jeans, black boots

2.1

2.2