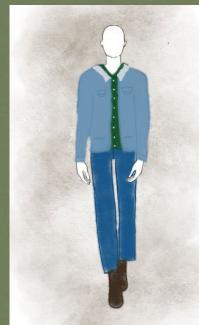

## 5 Caleb Thorpe

GENERAL NOTES: darker colors, flannels and henleys. Should feel rough and be reminiscent of his days working in the quarry.

1.2

BASE: black henley, jeans, black boots

#### LOOK 1 CONT'D

BASE: black henley, jeans, black boots

1.4

1.5

BASE: gray henley, jeans, black boots

2.1

2.2