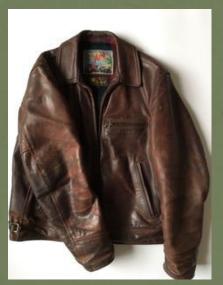

## 4 JOE SUTTER

GENERAL NOTES: Doesn't have an official uniform, but should always have his sheriff badge on when he's wearing his leather jacket. Whenever he's in one of his brown button up, the badge should be on his belt. The denim jacket is his "off-duty" jacket.