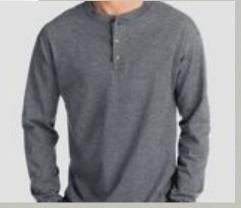

## 5 Caleb Thorpe

GENERAL NOTES: darker colors, flannels and henleys. Should feel rough and be reminiscent of his days working in the quarry.

1.2

BASE: black henley, jeans, black boots

#### LOOK 1 CONT'D

BASE: black henley, jeans, black boots

1.4

1.5

BASE: gray henley, jeans, black boots

2.1

2.2