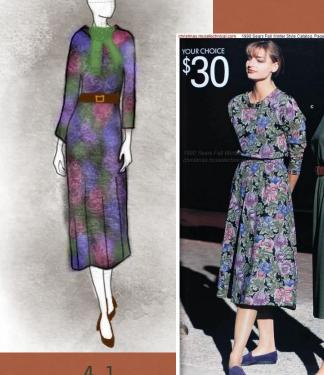

5.1 5.

BASE: Floral button up blouse, colored polyester pants (I love the green, but it really just has to be a color that matches the florals), brown belt, colored heels