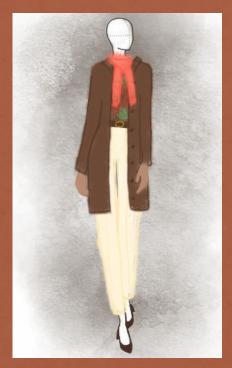

1.1

BASE: Green sweater set, cream polyester pants, brown belt, heels.

BASE: cream polyester pants, floral blouse, brown belt, heels.

2.1

BASE: Maroon floral dress, brown belt, blue heels

BASE: Dark floral dress, brown belt, heels