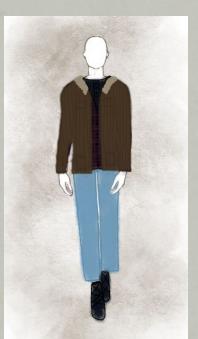

### 7 Eli

GENERAL NOTES: the green coat should remind us of an army jacket but isn't actually one. Everything is distressed and worn. He should have winter accessories (gloves, hat, scarf) that are all very mismatched.

BASE: Ripped, dark wash jeans, tan flannel, denim shirt, green coat, and brown boots.