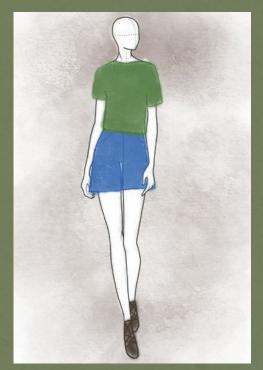

3.1

BASE: green t-shirt from Look 3, jean shorts, brown combat boots

4.2

BASE: tan t-shirt, medium wash jeans, brown combat boots

5.1

5.2