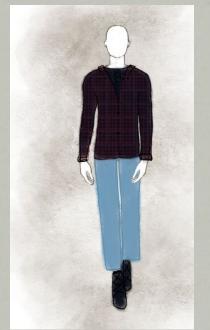

## 5 Caleb Thorpe

GENERAL NOTES: darker colors, flannels and henleys. Should feel rough and be reminiscent of his days working in the quarry.

1.2

BASE: black henley, jeans, black boots

#### LOOK 1 CONT'D

BASE: black henley, jeans, black boots

1.4

1.5

BASE: gray henley, jeans, black boots

2.1

2.2