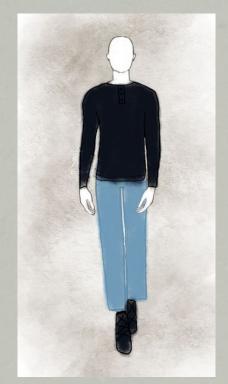

## 5 Caleb Thorpe

GENERAL NOTES: darker colors, flannels and henleys. Should feel rough and be reminiscent of his days working in the quarry.

1.2

BASE: black henley, jeans, black boots

#### LOOK 1 CONT'D

BASE: black henley, jeans, black boots

1.4

1.5

BASE: gray henley, jeans, black boots

2.1

2.2